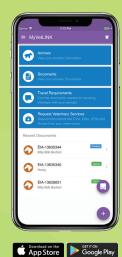

### **MyVetLink Owner App**

- Offer to clients as free value-added
- Provides unlimited access to certificates
- Two-way messaging feature
- Look up interstate movement requirements